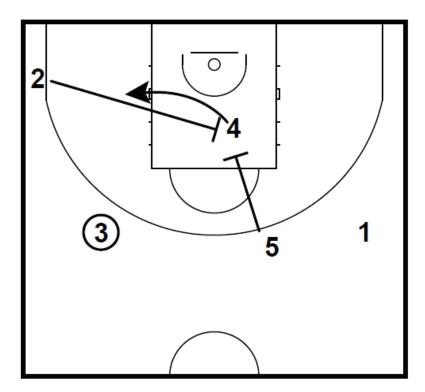

| 44 |
| Single Double Zipper 5 Out         | 45 |
| Single Double Zipper Drag          | 46 |
| Single Doubles 5 Out               | 47 |
| Single Double Zipper High Post Iso | 48 |
| Spread HI LO                       | 49 |
| Spread PG Distortion               | 50 |
| Wing Drag                          | 51 |
| Wing Quick                         | 52 |
| Wing Ballscreen Lob                | 53 |
| Zipper Stagger PG                  | 54 |
| Zipper Stagger PG                  | 55 |

### 4 Iso Empty













### 4 Lob













### **Angle Stagger Baseline Stagger**









### Angle Stagger Drag into Duck In





















### Angle Stagger Hi Lo (Kentucky)













### **Angle Stagger Picket Fence**









### **Argentina Crossscreen (Out of Loop)**













### **Aussie Clear Out Hi Lo**













### **Aussie Guard to Guard Screen**









### **Aussie Spread**













### **Direct Drag Spread**













### Downscreen off Wing (Also out of Horns Pacer)













### Downscreen off Wing (Also out of Horns Pacer)













### Downscreen off Wing (Also out of Horns Pacer)













### **Direct Drag Spread**









### **Durant Quick Shot**













### **Flare for Post Shooter**













### **Flare for Post Shooter**









### Horns 4 Iso









### Horns 5









### **Horns Downscreen**







### **Horns Downscreen Open**













### **Horns for Wing**













### **Horns Handoff into 5 Out**













### **Horns Lob into Buffalo**













### **Horns Lob into Buffalo**