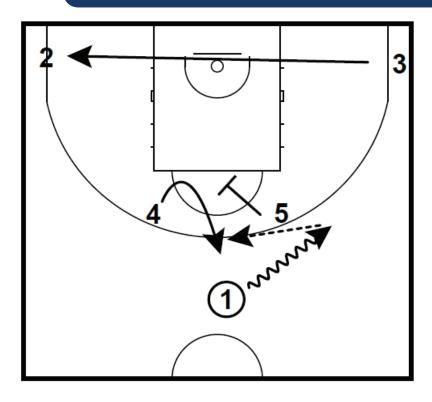

5 Out         | 45 |
| Single Double Zipper Drag          | 46 |
| Single Doubles 5 Out               | 47 |
| Single Double Zipper High Post Iso | 48 |
| Spread HI LO                       | 49 |
| Spread PG Distortion               | 50 |
| Wing Drag                          | 51 |
| Wing Quick                         | 52 |
| Wing Ballscreen Lob                | 53 |
| Zipper Stagger PG                  | 54 |
| Zipper Stagger PG                  | 55 |

### 4 Iso Empty













### 4 Lob













### **Angle Stagger Baseline Stagger**









### Angle Stagger Drag into Duck In





















### Angle Stagger Hi Lo (Kentucky)













### **Angle Stagger Picket Fence**









### **Argentina Crossscreen (Out of Loop)**













### **Aussie Clear Out Hi Lo**













### **Aussie Guard to Guard Screen**









### **Aussie Spread**













### **Direct Drag Spread**













### Downscreen off Wing (Also out of Horns Pacer)













### Downscreen off Wing (Also out of Horns Pacer)













### Downscreen off Wing (Also out of Horns Pacer)













### **Direct Drag Spread**









### **Durant Quick Shot**













### **Flare for Post Shooter**













### **Flare for Post Shooter**









### Horns 4 Iso









### Horns 5









### **Horns Downscreen**







### **Horns Downscreen Open**













### **Horns for Wing**













### **Horns Handoff into 5 Out**













### **Horns Lob into Buffalo**













### **Horns Lob into Buffalo**









### **Horns PG Quick Spread**