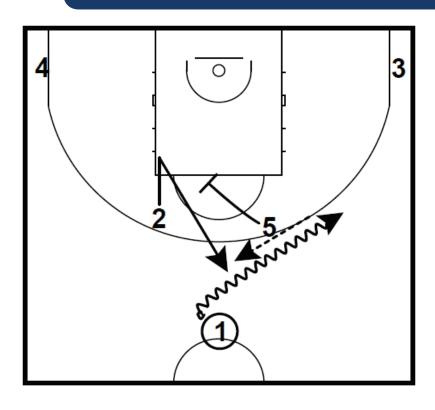

5 Out               | 47 |
| Single Double Zipper High Post Iso | 48 |
| Spread HI LO                       | 49 |
| Spread PG Distortion               | 50 |
| Wing Drag                          | 51 |
| Wing Quick                         | 52 |
| Wing Ballscreen Lob                | 53 |
| Zipper Stagger PG                  | 54 |
| Zipper Stagger PG                  | 55 |

### 4 Iso Empty













### 4 Lob













### **Angle Stagger Baseline Stagger**









### Angle Stagger Drag into Duck In





















### Angle Stagger Hi Lo (Kentucky)













### **Angle Stagger Picket Fence**









### **Argentina Crossscreen (Out of Loop)**













### **Aussie Clear Out Hi Lo**













### **Aussie Guard to Guard Screen**









### **Aussie Spread**













### **Direct Drag Spread**













### Downscreen off Wing (Also out of Horns Pacer)













### Downscreen off Wing (Also out of Horns Pacer)













### Downscreen off Wing (Also out of Horns Pacer)













### **Direct Drag Spread**









### **Durant Quick Shot**













### **Flare for Post Shooter**













### **Flare for Post Shooter**









### Horns 4 Iso









### Horns 5









### **Horns Downscreen**







### **Horns Downscreen Open**













### **Horns for Wing**













### **Horns Handoff into 5 Out**













### **Horns Lob into Buffalo**













### **Horns Lob into Buffalo**









### **Horns PG Quick Spread**













### **Horns Quick**













### Horns Quick Ballside Screen