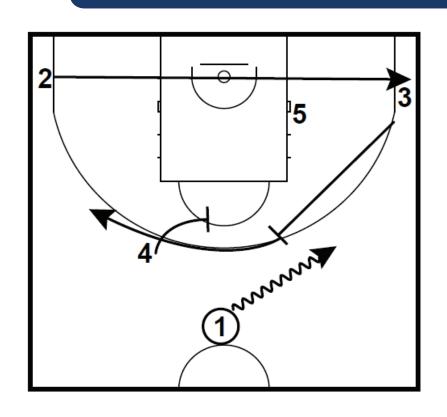

| 46 |
| Single Doubles 5 Out               | 47 |
| Single Double Zipper High Post Iso | 48 |
| Spread HI LO                       | 49 |
| Spread PG Distortion               | 50 |
| Wing Drag                          | 51 |
| Wing Quick                         | 52 |
| Wing Ballscreen Lob                | 53 |
| Zipper Stagger PG                  | 54 |
| Zipper Stagger PG                  | 55 |

### 4 Iso Empty













### 4 Lob













### **Angle Stagger Baseline Stagger**









### Angle Stagger Drag into Duck In





















### Angle Stagger Hi Lo (Kentucky)













### **Angle Stagger Picket Fence**









### **Argentina Crossscreen (Out of Loop)**













### **Aussie Clear Out Hi Lo**













### **Aussie Guard to Guard Screen**









### **Aussie Spread**













### **Direct Drag Spread**













### Downscreen off Wing (Also out of Horns Pacer)













### Downscreen off Wing (Also out of Horns Pacer)













### Downscreen off Wing (Also out of Horns Pacer)













### **Direct Drag Spread**









### **Durant Quick Shot**













### **Flare for Post Shooter**













### **Flare for Post Shooter**









### Horns 4 Iso









### Horns 5









### **Horns Downscreen**







### **Horns Downscreen Open**













### **Horns for Wing**













### **Horns Handoff into 5 Out**













### **Horns Lob into Buffalo**













### **Horns Lob into Buffalo**









### **Horns PG Quick Spread**













### **Horns Quick**













### Ho