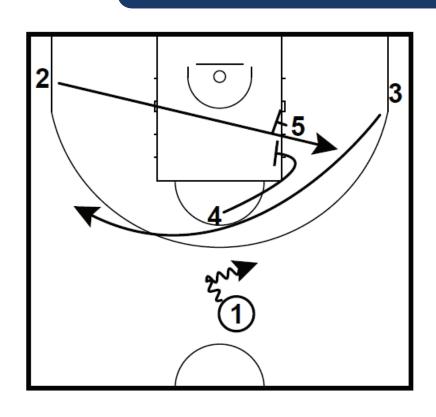

e Cross screen         | 43 |
| Single Double Curls                | 44 |
| Single Double Zipper 5 Out         | 45 |
| Single Double Zipper Drag          | 46 |
| Single Doubles 5 Out               | 47 |
| Single Double Zipper High Post Iso | 48 |
| Spread HI LO                       | 49 |
| Spread PG Distortion               | 50 |
| Wing Drag                          | 51 |
| Wing Quick                         | 52 |
| Wing Ballscreen Lob                | 53 |
| Zipper Stagger PG                  | 54 |
| Zipper Stagger PG                  | 55 |

### 4 Iso Empty













### 4 Lob













### **Angle Stagger Baseline Stagger**









### Angle Stagger Drag into Duck In





















### Angle Stagger Hi Lo (Kentucky)













### **Angle Stagger Picket Fence**









### **Argentina Crossscreen (Out of Loop)**













### **Aussie Clear Out Hi Lo**













### **Aussie Guard to Guard Screen**









### **Aussie Spread**













### **Direct Drag Spread**













### Downscreen off Wing (Also out of Horns Pacer)













### Downscreen off Wing (Also out of Horns Pacer)













### Downscreen off Wing (Also out of Horns Pacer)













### **Direct Drag Spread**









### **Durant Quick Shot**













### **Flare for Post Shooter**













### **Flare for Post Shooter**









### Horns 4 Iso









### Horns 5









### **Horns Downscreen**







### **Horns Downscreen Open**













### **Horns for Wing**













### **Horns Handoff into 5 Out**













### **Horns Lob int