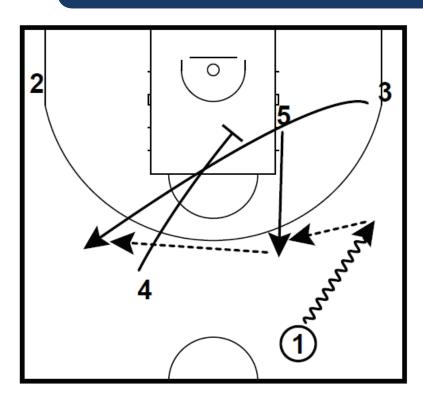

| 44 |
| Single Double Zipper 5 Out         | 45 |
| Single Double Zipper Drag          | 46 |
| Single Doubles 5 Out               | 47 |
| Single Double Zipper High Post Iso | 48 |
| Spread HI LO                       | 49 |
| Spread PG Distortion               | 50 |
| Wing Drag                          | 51 |
| Wing Quick                         | 52 |
| Wing Ballscreen Lob                | 53 |
| Zipper Stagger PG                  | 54 |
| Zipper Stagger PG                  | 55 |

### 4 Iso Empty













### 4 Lob













### **Angle Stagger Baseline Stagger**









### Angle Stagger Drag into Duck In





















### Angle Stagger Hi Lo (Kentucky)













### **Angle Stagger Picket Fence**









### **Argentina Crossscreen (Out of Loop)**













### **Aussie Clear Out Hi Lo**













### **Aussie Guard to Guard Screen**









### **Aussie Spread**













### **Direct Drag Spread**













### Downscreen off Wing (Also out of Horns Pacer)













### Downscreen off Wing (Also out of Horns Pacer)













### Downscreen off Wing (Also out of Horns Pacer)













### **Direct Drag Spread**









### **Durant Quick Shot**













### **Flare for Post Shooter**













### **Flare for Post Shooter**









### Horns 4 Iso









### Horns 5









### **Horns Downscreen**







### **Horns Downscreen Open**













### **Horns for Wing**













### **Horns Handoff into 5 Out**













### **Horns Lob into Buffalo**













### **Horns Lob into Buffalo