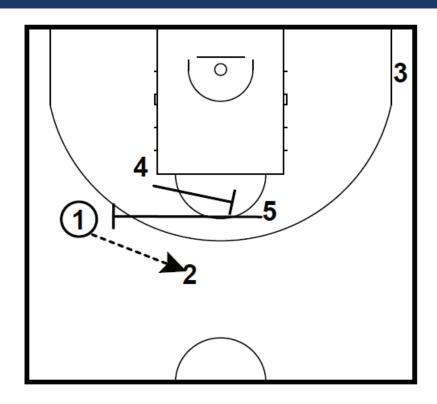

| 52 |
| Wing Ballscreen Lob                | 53 |
| Zipper Stagger PG                  | 54 |
| Zipper Stagger PG                  | 55 |

### 4 Iso Empty













### 4 Lob













### **Angle Stagger Baseline Stagger**









### Angle Stagger Drag into Duck In





















### Angle Stagger Hi Lo (Kentucky)













### **Angle Stagger Picket Fence**









### **Argentina Crossscreen (Out of Loop)**













### **Aussie Clear Out Hi Lo**













### **Aussie Guard to Guard Screen**









### **Aussie Spread**













### **Direct Drag Spread**













### Downscreen off Wing (Also out of Horns Pacer)













### Downscreen off Wing (Also out of Horns Pacer)













### Downscreen off Wing (Also out of Horns Pacer)













### **Direct Drag Spread**









### **Durant Quick Shot**













### **Flare for Post Shooter**













### **Flare for Post Shooter**









### Horns 4 Iso









### Horns 5









### **Horns Downscreen**







### **Horns Downscreen Open**













### **Horns for Wing**













### **Horns Handoff into 5 Out**













### **Horns Lob into Buffalo**













### **Horns Lob into Buffalo**









### **Horns PG Quick Spread**













### **Horns Quick**













### Horns Quick Ballside Screen









### **Horns Sacramento into Picket Fence**













### **Horns Wing**













## Lob off Horns









#### **ISO Guard Attack Off Top**







#### **PG Top Downscreen**













### **Pacer Action Lob for Win