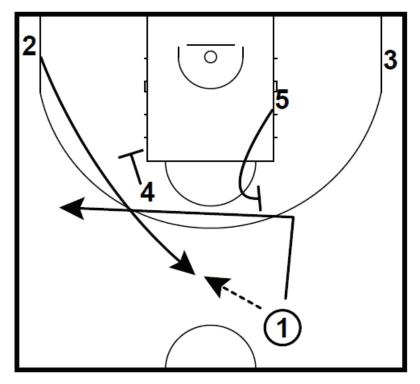

rag                          | 51 |
| Wing Quick                         | 52 |
| Wing Ballscreen Lob                | 53 |
| Zipper Stagger PG                  | 54 |
| Zipper Stagger PG                  | 55 |

### 4 Iso Empty













### 4 Lob













### **Angle Stagger Baseline Stagger**









### Angle Stagger Drag into Duck In





















### Angle Stagger Hi Lo (Kentucky)













### **Angle Stagger Picket Fence**









### **Argentina Crossscreen (Out of Loop)**













### **Aussie Clear Out Hi Lo**













### **Aussie Guard to Guard Screen**









### **Aussie Spread**













### **Direct Drag Spread**













### Downscreen off Wing (Also out of Horns Pacer)













### Downscreen off Wing (Also out of Horns Pacer)













### Downscreen off Wing (Also out of Horns Pacer)













### **Direct Drag Spread**









### **Durant Quick Shot**













### **Flare for Post Shooter**













### **Flare for Post Shooter**









### Horns 4 Iso









### Horns 5









### **Horns Downscreen**







### **Horns Downscreen Open**













### **Horns for Wing**













### **Horns Handoff into 5 Out**













### **Horns Lob into Buffalo**













### **Horns Lob into Buffalo**









### **Horns PG Quick Spread**













### **Horns Quick**













### Horns Quick Ballside Screen









### **Horns Sacramento into Picket Fence**













### **Horns Wing**













## Lob off Horns









#### **ISO Guard Attack Off Top**







#### **PG