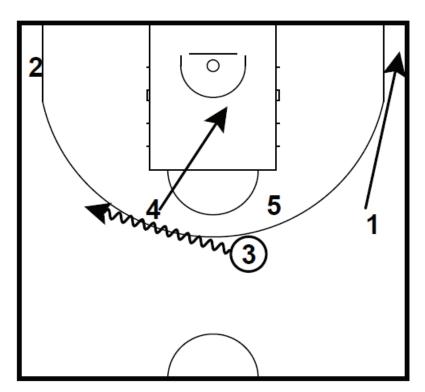

Stagger Hi Lo (Kentucky)













### **Angle Stagger Picket Fence**









### **Argentina Crossscreen (Out of Loop)**













### **Aussie Clear Out Hi Lo**













### **Aussie Guard to Guard Screen**









### **Aussie Spread**













### **Direct Drag Spread**













### Downscreen off Wing (Also out of Horns Pacer)













### Downscreen off Wing (Also out of Horns Pacer)













### Downscreen off Wing (Also out of Horns Pacer)













### **Direct Drag Spread**









### **Durant Quick Shot**













### **Flare for Post Shooter**













### **Flare for Post Shooter**









### Horns 4 Iso









### Horns 5









### **Horns Downscreen**







### **Horns Downscreen Open**













### **Horns for Wing**













### **Horns Handoff into 5 Out**













### **Horns Lob into Buffalo**













### **Horns Lob into Buffalo**









### **Horns PG Quick Spread**













### **Horns Quick**













### Horns Quick Ballside Screen









### **Horns Sacramento into Picket Fence**













### **Horns Wing**













## Lob off Horns









#### **ISO Guard Attack Off Top**







#### **PG Top Downscreen**













### **Pacer Action Lob for Wing**







### **Pacer Quick Wing**













### Ricky (Screen and Re-Screen)













### Single Double Cross screen













### Single Double Curls













### Single Double Zipper 5 Out













#### **Single Double Zipper Drag**













### Single Doubles 5 Out













### Single D