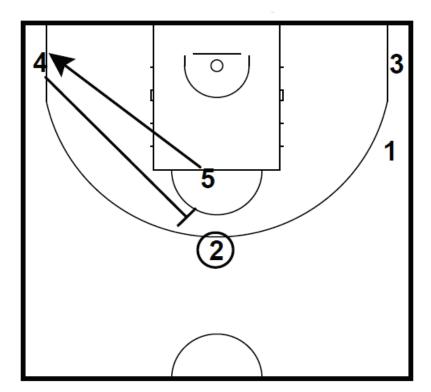

Out               | 47 |
| Single Double Zipper High Post Iso | 48 |
| Spread HI LO                       | 49 |
| Spread PG Distortion               | 50 |
| Wing Drag                          | 51 |
| Wing Quick                         | 52 |
| Wing Ballscreen Lob                | 53 |
| Zipper Stagger PG                  | 54 |
| Zipper Stagger PG                  | 55 |

### 4 Iso Empty













### 4 Lob













### **Angle Stagger Baseline Stagger**









### Angle Stagger Drag into Duck In





















### Angle Stagger Hi Lo (Kentucky)













### **Angle Stagger Picket Fence**









### **Argentina Crossscreen (Out of Loop)**













### **Aussie Clear Out Hi Lo**













### **Aussie Guard to Guard Screen**









### **Aussie Spread**













### **Direct Drag Spread**













### Downscreen off Wing (Also out of Horns Pacer)













### Downscreen off Wing (Also out of Horns Pacer)













### Downscreen off Wing (Also out of Horns Pacer)













### **Direct Drag Spread**









### **Durant Quick Shot**













### **Flare for Post Shooter**













### **Flare for Post Shooter**









### Horns 4 Iso









### Horns 5









### **Horns Downscreen**







### **Horns Downscreen Open**













### **Horns for Wing**













### **Horns Handoff into 5 Out**













### **Horns Lob into Buffalo**













### **Horns Lob into Buffalo**









### **Horns PG Quick Spread**













### **Horns Quick**













### Horns Quick Ballside Screen